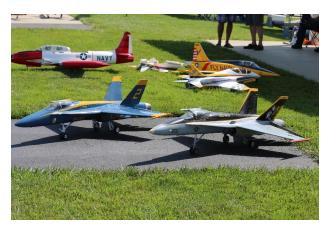

## **Members Models/Projects**

My converted Yellow Aircraft F/A-18 was destroyed at 2018 EDF Jet Jam due to pilot error crash. With the help of Dan Eatond's photo...just seconds away from impact, I able to determine why it happened. I was setting up for a high-speed pass, which requires low elevator rates. I flicked the switch and inadvertently hit the landing flap position switch! At speed these models pitch down when flaps are deployed and since the elevator was on low rates it wasn't leveling out...at all.

Yellow Aircraft F/A-18s converted to EDF

Note the flap position

As luck would have it or whatever you call it Motion RC, one of the sponsors at EDF Jet Jam, donated pilot's prizes. I won the Freewing Avanti S.