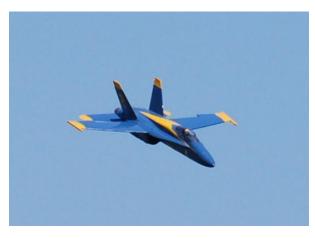

Yellow Aircraft F/A-18s converted to EDF

Note the flap position

As luck would have it or whatever you call it Motion RC, one of the sponsors at EDF Jet Jam, donated pilot's prizes. I won the Freewing Avanti S.