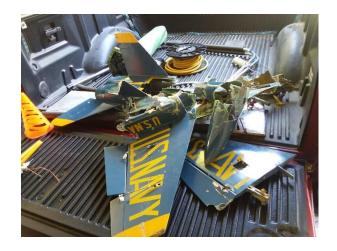

## **Members Models/Projects**

My converted Yellow Aircraft F/A-18 was destroyed at 2018 EDF Jet Jam due to pilot error crash. With the help of Dan Eatond's photo...just seconds away from impact, I able to determine why it happened. I was setting up for a high-speed pass, which requires low elevator rates. I flicked the switch and inadvertently hit the landing flap position switch! At speed these models pitch down when flaps are deployed and since the elevator was on low rates it wasn't leveling out...at all.