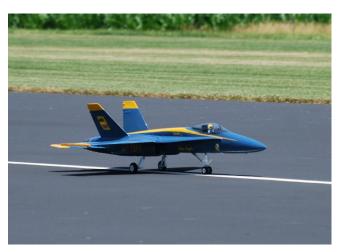

## **Members Models/Projects**

My converted Yellow Aircraft F/A-18 was destroyed at 2018 EDF Jet Jam due to pilot error crash. With the help of Dan Eatond's photo...just seconds away from impact, I able to determine why it happened. I was setting up for a high-speed pass, which requires low elevator rates. I flicked the switch and inadvertently hit the landing flap position switch! At speed these models pitch down when flaps are deployed and since the elevator was on low rates it wasn't leveling out...at all.

Yellow Aircraft F/A-18s converted to EDF

Note the flap position

As luck would have it or whatever you call it Motion RC, one of the sponsors at EDF Jet Jam, donated pilot's prizes. I won the Freewing Avanti S.