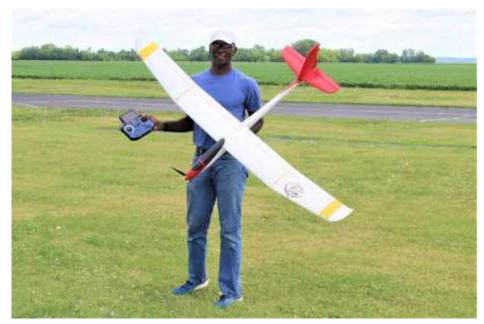

Activities Report: Dan Abel Upcoming

**Events:** 

July 1 2-meter glider contest
July 21/22 Pre-Nats Pattern Contest

July 29 EDF Fly-In

**Pattern Contest** - Jim West discussed this year's 65th annual pattern contest on June 24th & 25th. Ed White will test the scoring system, Ed White and Don Grzina will bring generators, Kevin Cox will document the event in fabulous photos, Don Bollinger will graciously do the cooking, Cindy West will bring fried chicken, Bill Reape and Jan Jansen will bring ice and beverages, and Amy White will bring breakfast. People are always needed to make the event run smoothly, so if you are available, please contact Jim.