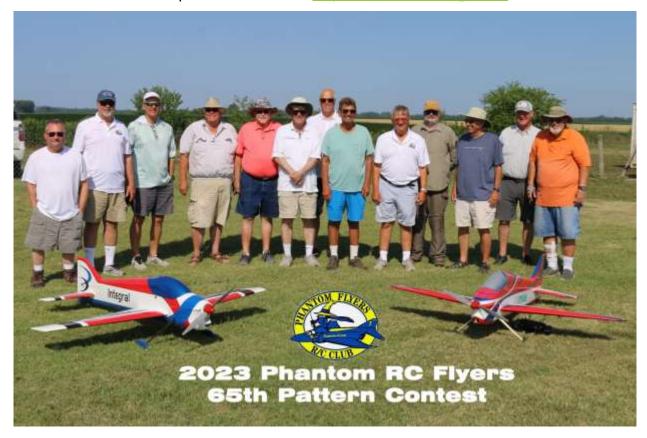

Activities Report: Dan Abel Upcoming

**Events:** 

July 1 2-meter glider contest
July 21/22 Pre-Nats Pattern Contest

July 29 EDF Fly-In

**Pattern Contest** - Jim West discussed this year's 65th annual pattern contest on June 24th & 25th. Ed White will test the scoring system, Ed White and Don Grzina will bring generators, Kevin Cox will document the event in fabulous photos, Don Bollinger will graciously do the cooking, Cindy West will bring fried chicken, Bill Reape and Jan Jansen will bring ice and beverages, and Amy White will bring breakfast. People are always needed to make the event run smoothly, so if you are available, please contact Jim.