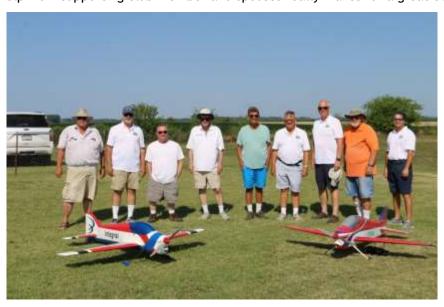

Activities Report: Dan Abel Upcoming

**Events:** 

July 1 2-meter glider contest
July 21/22 Pre-Nats Pattern Contest

July 29 EDF Fly-In

**Pattern Contest** - Jim West discussed this year's 65th annual pattern contest on June 24th & 25th. Ed White will test the scoring system, Ed White and Don Grzina will bring generators, Kevin Cox will document the event in fabulous photos, Don Bollinger will graciously do the cooking, Cindy West will bring fried chicken, Bill Reape and Jan Jansen will bring ice and beverages, and Amy White will bring breakfast. People are always needed to make the event run smoothly, so if you are available, please contact Jim.