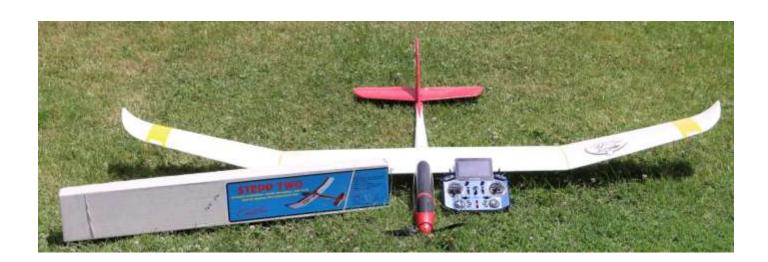

Activities Report: Dan Abel Upcoming

**Events:** 

July 1 2-meter glider contest
July 21/22 Pre-Nats Pattern Contest

July 29 EDF Fly-In

**Pattern Contest** - Jim West discussed this year's 65th annual pattern contest on June 24th & 25th. Ed White will test the scoring system, Ed White and Don Grzina will bring generators, Kevin Cox will document the event in fabulous photos, Don Bollinger will graciously do the cooking, Cindy West will bring fried chicken, Bill Reape and Jan Jansen will bring ice and beverages, and Amy White will bring breakfast. People are always needed to make the event run smoothly, so if you are available, please contact Jim.