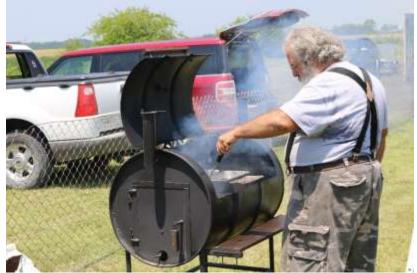

Activities Report: Dan Abel Upcoming

**Events:** 

July 1 2-meter glider contest
July 21/22 Pre-Nats Pattern Contest

July 29 EDF Fly-In

**Pattern Contest** - Jim West discussed this year's 65th annual pattern contest on June 24th & 25th. Ed White will test the scoring system, Ed White and Don Grzina will bring generators, Kevin Cox will document the event in fabulous photos, Don Bollinger will graciously do the cooking, Cindy West will bring fried chicken, Bill Reape and Jan Jansen will bring ice and beverages, and Amy White will bring breakfast. People are always needed to make the event run smoothly, so if you are available, please contact Jim.